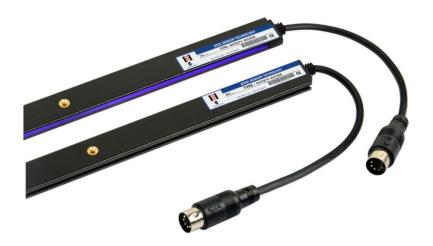

## INFRARED DOOR SECURITY DETECTOR

"Mounting on Body" 36 Photodiodes 987-Q

- 4 meter detector / detection distance
- 36 photo diodes
- 32ms Fast response speed
- Audible warning system
- Low power consumption
- Easy installation
- Long LED light lifetime
- IP54 Protection Class

ATEK 987 series door security detectors can read from 4 meters distance. With 36 built-in photodiodes with fast response speed, they provide fast security. There is external power unit working with 220VAC power supply.

The most important feature of the product is the audible alert notification, so that if the TX and RX units do not see each other within 15 seconds during the installation, they will make audible notification. Due to distinctive body designs, they can be used in door and security applications.

Due to high mounting tolerance, the TX, RX units can be easily connected to each other.

| Technicial Specifications    |                                                                |
|------------------------------|----------------------------------------------------------------|
| Response Time                | 65ms relay output<br>41ms transistor output                    |
| Number of Infra Red Diodes   | 36 units                                                       |
| Beam Scanning                | 174-106 Beam                                                   |
| Detection height             | 20 – 1678 mm                                                   |
| Infra Red Diode Distance     | 47.5mm                                                         |
| Power consumption            | 4W or 100mA @ 24VDC                                            |
| <b>Operating Temperature</b> | -20°C +65°C                                                    |
| Mounting Tolerance           | Up / Down: $\pm$ 15mm / 7 ° Forward / Reverse: $\pm$ 3mm / 5 ° |
| Mechanical Measurements      | 2000mm x 27 mm x 11 mm                                         |
| Infra Red Led Light Life     | ≤100000 Lux                                                    |
| Measuring Distance           | 4 meter                                                        |
| <b>Protection Class</b>      | IP54 for TX and RX units, IP31 for power unit                  |
| Audible Warning              | Buzzer integrated in RX unit                                   |