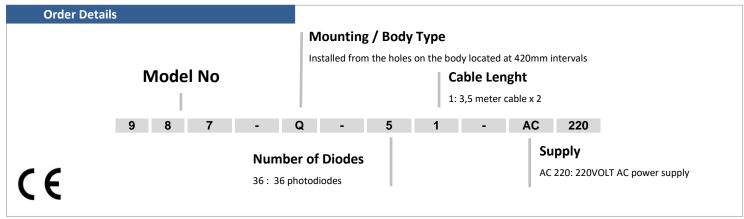

## INFRARED DOOR SECURITY DETECTOR

"Mounting on Body" 36 Photodiodes 987-Q

- 4 meter detector / detection distance
- 36 photo diodes
- 32ms Fast response speed
- Audible warning system
- Low power consumption
- Easy installation
- Long LED light lifetime
- IP54 Protection Class