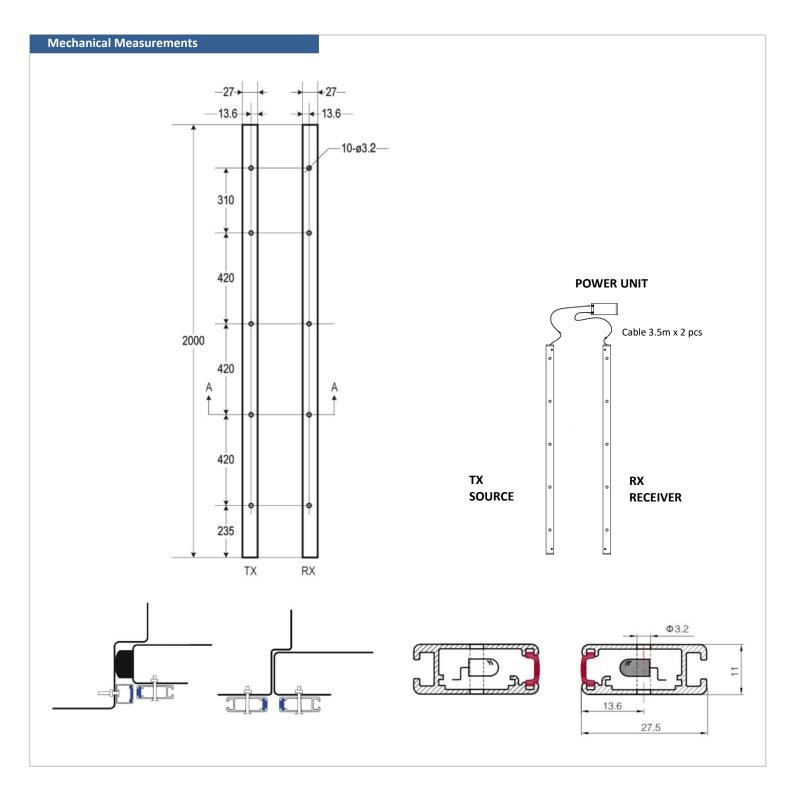

Due to high mounting tolerance, the TX, RX units can be easily connected to each other.

| Technicial Specifications    |                                                                |
|------------------------------|----------------------------------------------------------------|
| Response Time                | 65ms relay output<br>41ms transistor output                    |
| Number of Infra Red Diodes   | 36 units                                                       |
| Beam Scanning                | 174-106 Beam                                                   |
| Detection height             | 20 – 1678 mm                                                   |
| Infra Red Diode Distance     | 47.5mm                                                         |
| Power consumption            | 4W or 100mA @ 24VDC                                            |
| <b>Operating Temperature</b> | -20°C +65°C                                                    |
| Mounting Tolerance           | Up / Down: $\pm$ 15mm / 7 ° Forward / Reverse: $\pm$ 3mm / 5 ° |
| Mechanical Measurements      | 2000mm x 27 mm x 11 mm                                         |
| Infra Red Led Light Life     | ≤100000 Lux                                                    |
| Measuring Distance           | 4 meter                                                        |
| <b>Protection Class</b>      | IP54 for TX and RX units, IP31 for power unit                  |
| Audible Warning              | Buzzer integrated in RX unit                                   |